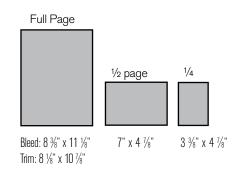

**RATES & SPECS:** 

Full Page .....\$4,500

½ page.....\$3,500

1/4 page.....\$2,250

Prices are gross